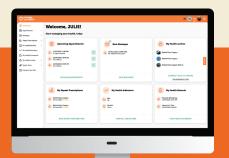

#### Developer-Friendly Portal

A centralized hub for exploring Manage My Health Connect's functionalities, detailed documentation, sandbox environments for testing & development. Grants an easy access to API documentation, tools & resources.

# **Efficient Collaboration and Enhanced Data Security**

- Access health records
- Seamless integration with Web & Mobile Apps
- Enables single sign-on from Manage My Health to the third-party application
- Enables exchange of health information securely based on FHIR standards
- Compliance with privacy and security protocols
- Access to sand-box environment to test APIs
- Inbuilt usage monitoring, billing and reporting functions