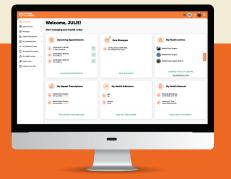

## Reach the people who need to hear from you

Get your message across to nearly 2 million Kiwis

Timely delivery to right audience

promotion space

Impactful messaging

Delivered on mobile and web

managemyhealth.co.nz

## Promote your brand to millions of Kiwis

Introducing Manage My Health **Reach** that helps you promote your message to a unique health-focused audience. Trusted by over 2 million Kiwis and used by more than 685 health centres & organisations. Manage My Health is New Zealand's largest healthcare destination.

### **Targeted health promotion**

Manage My Health is an ideal platform for businesses, government and non-government organisations wanting to promote their brand and campaigns to millions of engaged Kiwis who are predisposed to health messages.