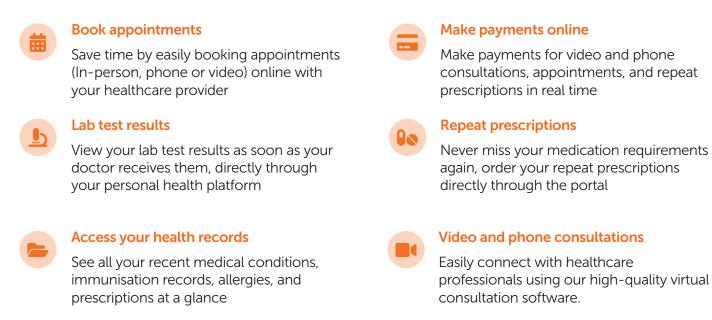

# Reduce admin costs and provide better patient care through our health portal

Join Manage My Health, our free patient portal where you can:

Share test results

Repeat prescriptions

Access health records

managemyhealth.co.nz

### Why use Manage My Health portal?

Manage My Health is a secure online health portal that extends the capabilities of your practice and transforms patient engagement. It provides the most comprehensive features that take care of manual tasks to reduce costs and improve cash flow so you can focus more on your practice and patients.

Trusted by over 1.5 million Kiwis and used by most health centres, it is the only portal that is seamlessly integrated with the Medtech PMS that allows you to monitor and stay connected with your patients more effectively, anytime, anywhere.

#### And many more ...