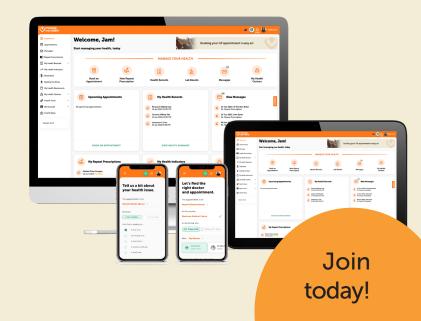

# It's easy to take charge of your and your family's health anytime, anywhere

Join Manage My Health, our free patient portal where you can:

Book Appointments
Online

See your test results

Order repeat prescriptions

## Manage My Health puts you in control

Manage My Health has made it simple and easy for you to take care of your and your family's health, so you can live well and enjoy more of life with your friends and family.

Trusted by over 1.75 million Kiwis and used by most health centres, you can access the portal online anytime, anywhere to connect with your clinic. You can use the helpful online tools to improve your health and track your progress online. It's quick and easy to register. You will be up and running in minutes.