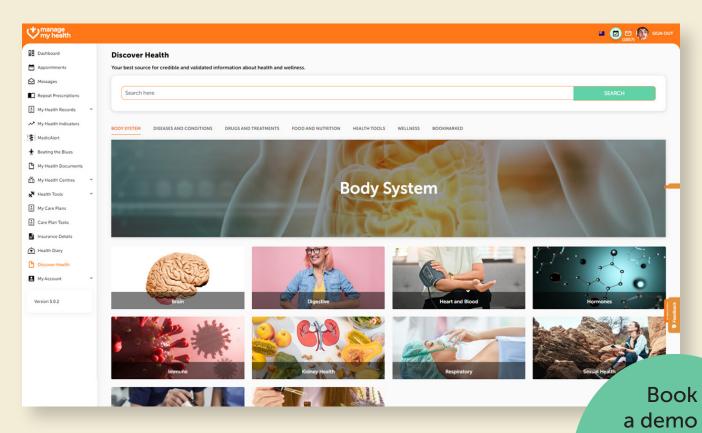

# Managing patients questions more efficiently

To streamline patient inquiries and optimize time management for healthcare providers, Manage My Health is introducing Discover Health. A trusted resource for you to provide your patients.

#### Validated contents

Library of credible and validated content that provides better insights so that patients are not taking chances with unreliable medical sources like "Dr Google" anymore.